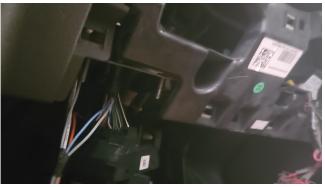

## **USER MANUAL**

FORD RANGER SID212 ADBLUE EMULATOR INSTALLATION

- **>** +90 530 937 46 36
- S erenakarsubasi

- Vehicle must be original.
  1- You need do regeneration for exhaust.
  2- You need reset function (SCR reset, DPF reset, learned Noxvaluereset,)
- 3- Emulator will be installed
- You don't need to cut the CAN line cables on the DCU, just pull the socket.
- Pull out the outlet NOx sensor.
- Pull out the DPF differential pressure sensor.
- Also, you need to connect the DPF differential pressure sensor ground cable with the emulator ground cable.

**NOx Socket** 

**DCU Socket** 

**DPF Differential Pressure Sensor Socket** 

**OBD Socket**