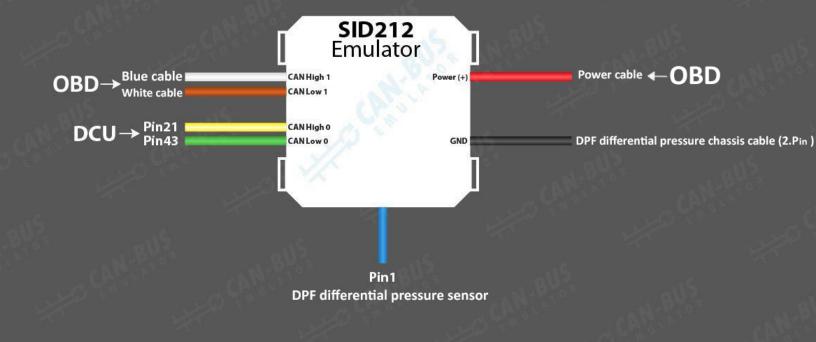

## **USER MANUAL**

FORD RANGER SID212 ADBLUE EMULATOR INSTALLATION

- **>** +90 530 937 46 36
- S erenakarsubasi

- Vehicle must be original.
  1- You need do regeneration for exhaust.
  2- You need reset function (SCR reset, DPF reset, learned Noxvaluereset,)
- 3- Emulator will be installed
- You don't need to cut the CAN line cables on the DCU, just pull the socket.
- Pull out the outlet NOx sensor.
- Pull out the DPF differential pressure sensor.
- Also, you need to connect the DPF differential pressure sensor ground cable with the emulator ground cable.