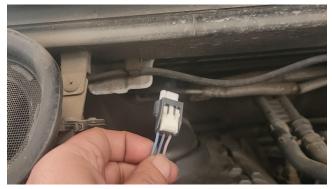

## **USER MANUAL**

FORD RANGER SID212 ADBLUE EMULATOR INSTALLATION

- **>** +90 530 937 46 36
- S erenakarsubasi

- Vehicle must be original.
  1- You need do regeneration for exhaust.
  2- You need reset function (SCR reset, DPF reset, learned Noxvaluereset,)
- 3- Emulator will be installed
- You don't need to cut the CAN line cables on the DCU, just pull the socket.
- Pull out the outlet NOx sensor.
- Pull out the DPF differential pressure sensor.
- Also, you need to connect the DPF differential pressure sensor ground cable with the emulator ground cable.

**NOx Socket** 

**DCU Socket** 

**DPF Differential Pressure Sensor Socket** 

**OBD Socket**