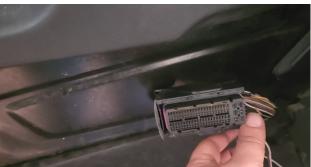

## **USER MANUAL**

FORD CUSTOM SID212 ADBLUE EMULATOR INSTALLATION

- **>** +90 530 937 46 36
- erenakarsubasi

- Vehicle must be original.
  1- You need do regeneration for exhaust.
  2- You need reset function (SCR reset, DPF reset, learned Noxvaluereset,)
- 3- Emulator will be installed
- You don't need to cut the CAN line cables on the DCU, just pull the socket.
- Pull out the outlet NOx sensor.
- Pull out the DPF differential pressure sensor.
- Also, you need to connect the DPF differential pressure sensor ground cable with the emulator ground cable.

**NOx Socket** 

**DCU Socket** 

**DPF Differential Pressure Sensor Socket** 

**OBD Socket**