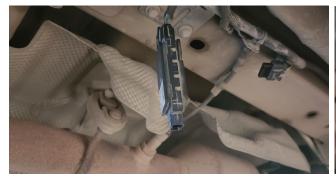

## **USER MANUAL**

FORD CUSTOM SID212 ADBLUE EMULATOR INSTALLATION

- **>** +90 530 937 46 36
- erenakarsubasi

- Vehicle must be original.
  1- You need do regeneration for exhaust.
  2- You need reset function (SCR reset, DPF reset, learned Noxvaluereset,)
- 3- Emulator will be installed
- You don't need to cut the CAN line cables on the DCU, just pull the socket.
- Pull out the outlet NOx sensor.
- Pull out the DPF differential pressure sensor.
- Also, you need to connect the DPF differential pressure sensor ground cable with the emulator ground cable.

**NOx Socket** 

**DCU Socket** 

**DPF Differential Pressure Sensor Socket** 

**OBD Socket**