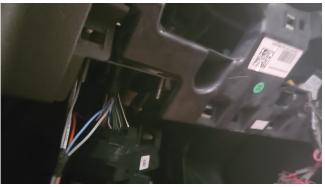

## **USER MANUAL**

FORD CUSTOM SID212 ADBLUE EMULATOR INSTALLATION

- **>** +90 530 937 46 36
- erenakarsubasi

- Vehicle must be original.
  1- You need do regeneration for exhaust.
  2- You need reset function (SCR reset, DPF reset, learned Noxvaluereset,)
- 3- Emulator will be installed
- You don't need to cut the CAN line cables on the DCU, just pull the socket.
- Pull out the outlet NOx sensor.
- Pull out the DPF differential pressure sensor.
- Also, you need to connect the DPF differential pressure sensor ground cable with the emulator ground cable.

**NOx Socket** 

**DCU Socket** 

**DPF Differential Pressure Sensor Socket** 

**OBD Socket**