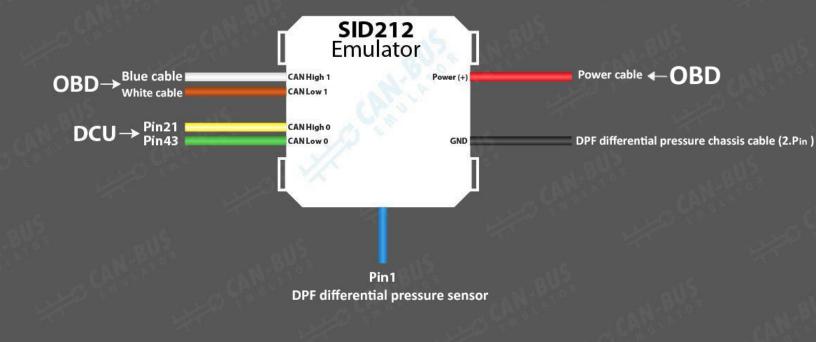

## **USER MANUAL**

FORD CUSTOM SID212 ADBLUE EMULATOR INSTALLATION

- **>** +90 530 937 46 36
- erenakarsubasi

- Vehicle must be original.
  1- You need do regeneration for exhaust.
  2- You need reset function (SCR reset, DPF reset, learned Noxvaluereset,)
- 3- Emulator will be installed
- You don't need to cut the CAN line cables on the DCU, just pull the socket.
- Pull out the outlet NOx sensor.
- Pull out the DPF differential pressure sensor.
- Also, you need to connect the DPF differential pressure sensor ground cable with the emulator ground cable.

**NOx Socket** 

**DCU Socket** 

**DPF Differential Pressure Sensor Socket** 

**OBD Socket**