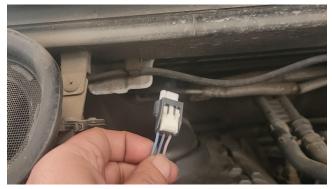

## **USER MANUAL**

FORD CUSTOM SID212 ADBLUE EMULATOR INSTALLATION

- **>** +90 530 937 46 36
- erenakarsubasi

- Vehicle must be original.
  1- You need do regeneration for exhaust.
  2- You need reset function (SCR reset, DPF reset, learned Noxvaluereset,)
- 3- Emulator will be installed
- You don't need to cut the CAN line cables on the DCU, just pull the socket.
- Pull out the outlet NOx sensor.
- Pull out the DPF differential pressure sensor.
- Also, you need to connect the DPF differential pressure sensor ground cable with the emulator ground cable.

**NOx Socket** 

**DCU Socket** 

**DPF Differential Pressure Sensor Socket** 

**OBD Socket**