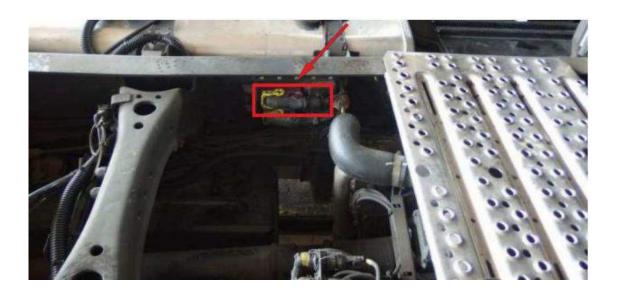

## Tadano Truck 6 Adblue Emulator Installation

Things to do in order to install AdBlue emulator on Scania Euro 6. First, you must find adblue socket of the vehicle. Socket resides inside axle area. Located exactly inside the axle.