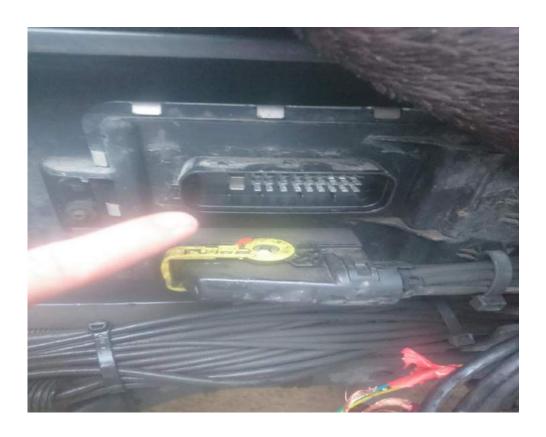

## Connections are shown below when socket is removed

| Emulator       | AdBlue socket  | Adblue Socket No |
|----------------|----------------|------------------|
| Black (gnd) -  | Thick Black    | 4                |
| Red (vcc) +    | Green          | 12               |
| Yellow (Can H) | Orange (Can H) | 22               |
| Green (Can L)  | Black (Can L)  | 19               |