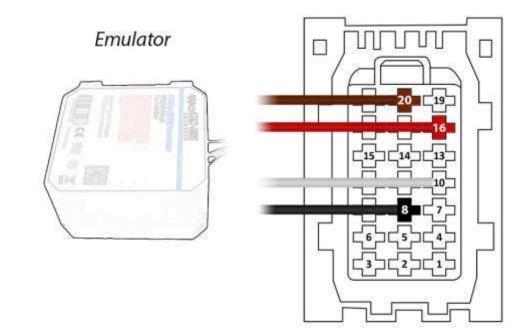

## WESTERN STAR GHG17 ADBLUE EMULATOR ASSEMBLY

Brown (Emulator side) > Pin20 on the socket side

Red (Emulator side) White (Emulator side) Black (Emulator side)

- > Pin16 on the socket side
- > Pin10 on the socket side
- > Pin8 on the socket side

After the operation, the socket must be left unplugged or the socket can be plugged in by disconnecting Pin16 and connecting the Red cable to the vehicle side of the simulator.

After the installation of the Adblue canceling emulator, you must remove the DPF.