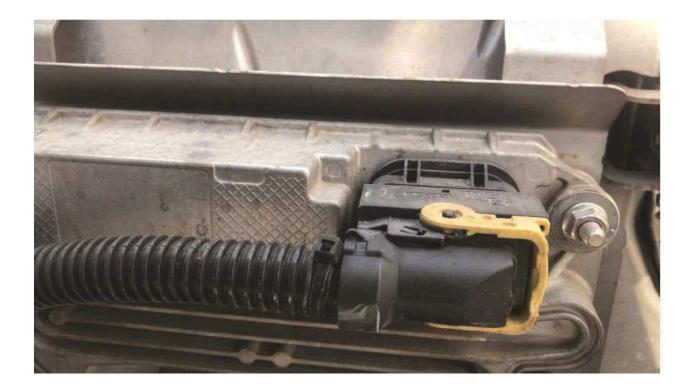

sing adblue remove emulator is illegal in specially EN countries. Using this device causes elevated exhaus gas emission. When you started use adblue remove emulator, your truck doesnt comply with the euro4, euro5 and euro6 standards. Our device for countries that havent Euro 4/5/6 ecologic rules. Adblue remove emulator, stoped the DEF liquid flowing in ser system. Adblue remove emulator sell for countries that havent adblue liquid and use for during the remove faults in adblue systems. This is a personal decision to buy this device. Our company doesnt resposible in any legal problems that groves with this decision.

www.canbusemulator.com info@canbusemulator.com



Made in Turkey

X



www.canbusemulator.com
+90 530 937 46 36
erenakarsubasi

## WESTERN STAR GHG17 ADBLUE EMULATOR ASSEMBLY





Brown (Emulator side) > Pin20 on the socket side

Red (Emulator side) White (Emulator side) Black (Emulator side)

- > Pin16 on the socket side
- > Pin10 on the socket side
- > Pin8 on the socket side

After the operation, the socket must be left unplugged or the socket can be plugged in by disconnecting Pin16 and connecting the Red cable to the vehicle side of the simulator.

After the installation of the Adblue canceling emulator, you must remove the DPF.