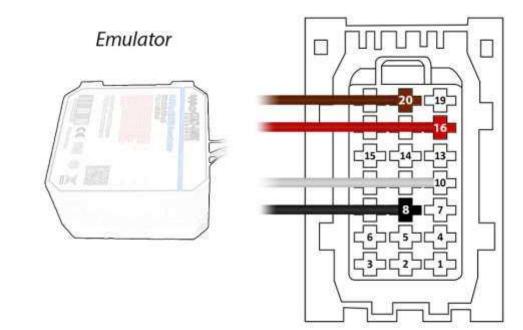

## WESTERN STAR GHG14 ADBLUE EMULATOR INSTALLATION

Brown (Emulator side) > Pin20 on the socket side

Red (Emulator side) White (Emulator side) Black (Emulator side)

- > Pin16 on the socket side
- > Pin10 on the socket side
- > Pin8 on the socket side

After the operation, the socket must be left unplugged or the socket can be plugged in by disconnecting Pin16 and connecting the Red cable to the vehicle side of the simulator.

After the installation of the Adblue canceling emulator, you must remove the DPF