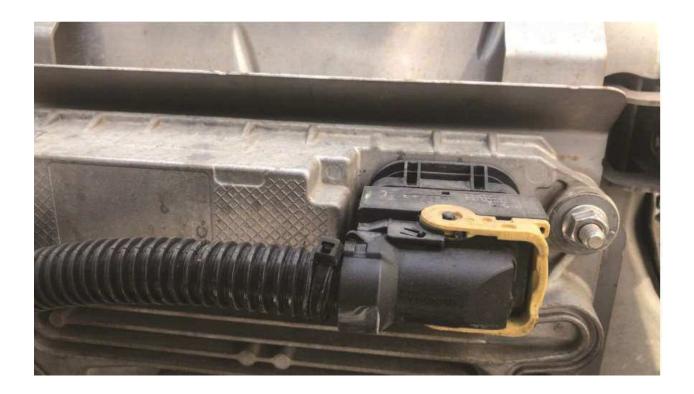

## WESTERN STAR GHG14 ADBLUE EMULATOR INSTALLATION

Brown (Emulator side) > Pin20 on the socket side

Red (Emulator side) White (Emulator side) Black (Emulator side)

- > Pin16 on the socket side
- > Pin10 on the socket side
- > Pin8 on the socket side

After the operation, the socket must be left unplugged or the socket can be plugged in by disconnecting Pin16 and connecting the Red cable to the vehicle side of the simulator.

After the installation of the Adblue canceling emulator, you must remove the DPF