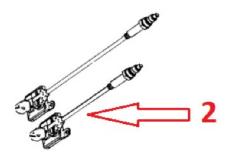

## PERKINS 1204F-E44TA ADBLUE REMOVAL INSTALLATION

-In PETU socket(1-1718324-1): (exhause control module)

- 1.pin emulator green cable
- 2nd pin emulator brown cable
- 5.pin emulator yellow cable
- 6. pin emulator white cable
- The 60th pin is connected to the black cable of the emulator.
- -6 pin socket with gray inside(776434-2)-(8M14B0);(NOx sensor scoket)
- Emulator red cable is connected to pin 1.
- -6 pin socket with red inside (776434-1) (1D13A0); (NOx sensor scoket)
- 1st pin on nox socket with red inside blue cable
- The pink wire will be connected to pin 4.
- and you need remove the NOX sensor sockets, NH3 sensor socket, adblue level sensor socket, and ACM(afterment controlmodule)socket
- 1-PETU2-NOx sensors module3-NH3 sensors module4-Adblue tank level/qualitysensormodule