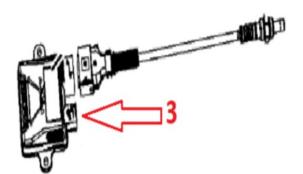

## PERKINS 1204F-E44TA ADBLUE REMOVAL INSTALLATION

-In PETU socket(1-1718324-1): (exhause control module)

- 1.pin emulator green cable
- 2nd pin emulator brown cable
- 5.pin emulator yellow cable
- 6. pin emulator white cable
- The 60th pin is connected to the black cable of the emulator.
- -6 pin socket with gray inside(776434-2)-(8M14B0);(NOx sensor scoket)
- Emulator red cable is connected to pin 1.
- -6 pin socket with red inside (776434-1) (1D13A0); (NOx sensor scoket)
- 1st pin on nox socket with red inside blue cable
- The pink wire will be connected to pin 4.
- and you need remove the NOX sensor sockets, NH3 sensor socket, adblue level sensor socket, and ACM(afterment controlmodule)socket
- 1-PETU2-NOx sensors module3-NH3 sensors module4-Adblue tank level/qualitysensormodule