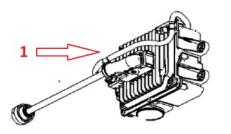

## PERKINS 1204F-E44TA ADBLUE REMOVAL INSTALLATION

-In PETU socket(1-1718324-1): (exhause control module)

- 1.pin emulator green cable
- 2nd pin emulator brown cable
- 5.pin emulator yellow cable
- 6. pin emulator white cable
- The 60th pin is connected to the black cable of the emulator.
- -6 pin socket with gray inside(776434-2)-(8M14B0);(NOx sensor scoket)
- Emulator red cable is connected to pin 1.
- -6 pin socket with red inside (776434-1) (1D13A0); (NOx sensor scoket)
- 1st pin on nox socket with red inside blue cable
- The pink wire will be connected to pin 4.
- and you need remove the NOX sensor sockets, NH3 sensor socket, adblue level sensor socket, and ACM(afterment controlmodule)socket
- 1-PETU2-NOx sensors module3-NH3 sensors module4-Adblue tank level/qualitysensormodule