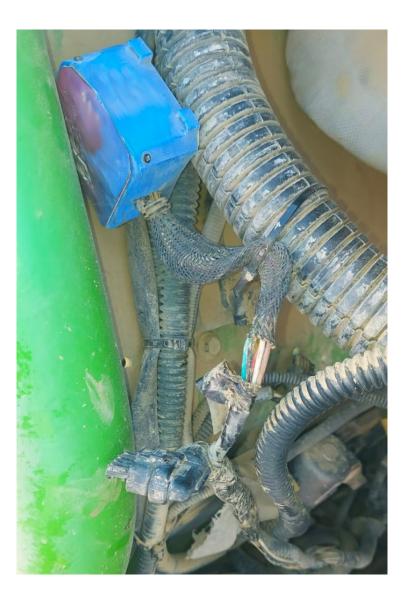

Emulator brown Cable ----- Adblue pump soket pin10 (Cable will be cut and emulator

will be connected to vehicle side)

NOx sockets and NH3 socket will be pulled. At the same time, pin 3 and pin will be cut from the adblue pump socket and the socket will be put back.

## **NOx Soket red Connector**

Adblue Pump Side Socket Connector

After installing the dblue cancel emulator, you should definitely cancel the DPF!