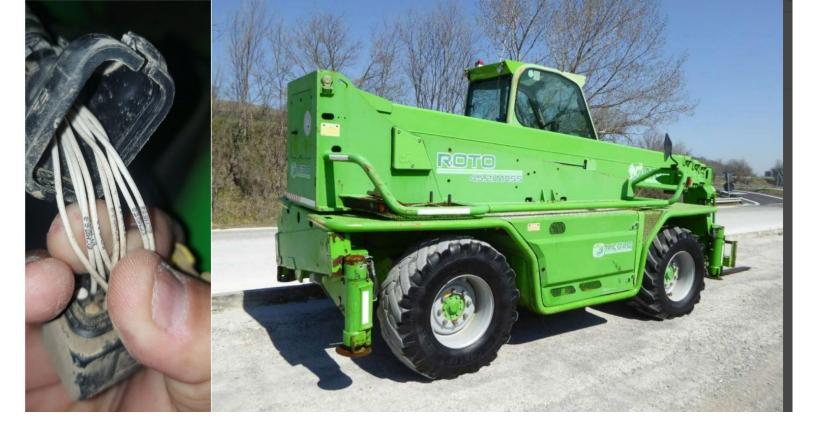

## **NOx Soket red Connector**

Adblue Pump Side Socket Connector

After installing the dblue cancel emulator, you should definitely cancel the DPF!