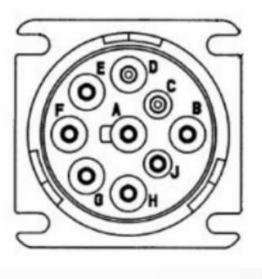

## John Deere Dpf Emulator installation

Used in all JOHN DEERE engines with DPF (without AdBlue fluid and SCR).

| Pin | Value             |
|-----|-------------------|
| A   | Ground            |
| В   | +12V              |
| С   | CAN1/J1939 Hi     |
| D   | CAN1/J1939 Lo     |
| E   | CAN1/J1939 Shield |
| F   | J1708/J1587 Hi    |
| G   | J1708/J1587 Lo    |
| Н   | OEM Specific      |
| J   | ISO9141 K-Line    |