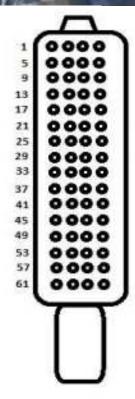

## Socket Emulator

| 1. pin Green> To Green Cable         |
|--------------------------------------|
| 5. pin Yellow> To Yellow cable       |
| 10. pin Green> To the Brown cable    |
| 14. pin Yellow> To White cable       |
| 55. pin White (GND)> Black cable (-) |
|                                      |

3. pin White / Purple (+) -----> Red cable (+)

NOTE: Only cable 2020 in pin 3 will be cut and emulator (red cable) connected to the vehicle side. Other cables will be connected in parallel.

After the installation is finished, all error codes must be deleted. "DTC ERASER FOR EURO5 VOLVO EMULATOR" will help you to clear errors.