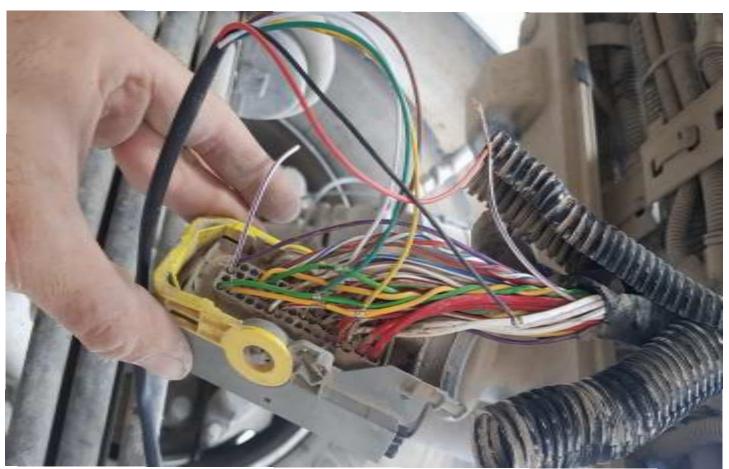

You need to mount it to the ACM socket.

## Socket Emulator

| 1. pin Green> To Green Cable         |
|--------------------------------------|
| 5. pin Yellow> To Yellow cable       |
| 10. pin Green> To the Brown cable    |
| 14. pin Yellow> To White cable       |
| 55. pin White (GND)> Black cable (-) |
|                                      |

3. pin White / Purple (+) -----> Red cable (+)

NOTE: Only cable 2020 in pin 3 will be cut and emulator (red cable) connected to the vehicle side. Other cables will be connected in parallel.

After the installation is finished, all error codes must be deleted. "DTC ERASER FOR EURO5 VOLVO EMULATOR" will help you to clear errors.