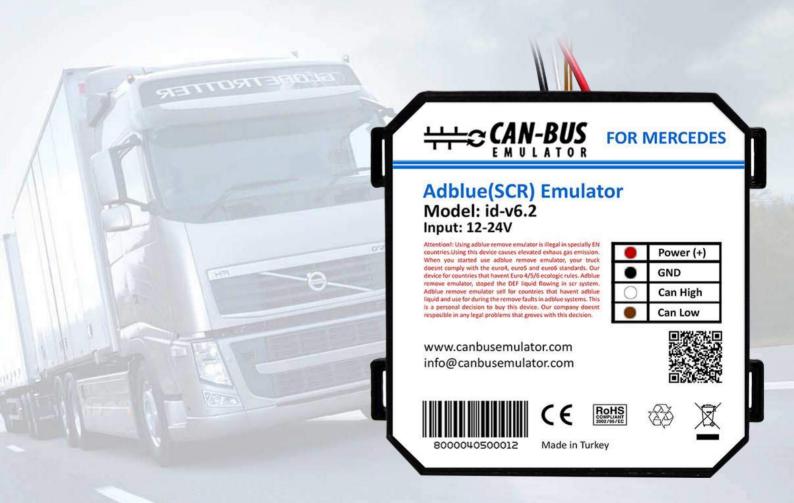

## **USER MANUAL**

for Mercedes 6.2 ACM3

- www.canbusemulator.com/en
- +90 530 937 46 36
- erenakarsubasi

## Installation Emulator For MERCEDES Euro 6.2 ACM3

- 1-It is recommended to clean the vehicle Exhaust before the procedure.
- 2-Remove the green socket in the ACM3 socket. (picture1)
- 3-CAN cables will be connected from the star point specified below. (picture2)
- 4-Emulator Brown cable will be connected to the vehicle's White cable. (CAN LOW)
- 5-Emulator's White cable will be connected to the vehicle's Blue cable. (CAN HIGH)
- 6-Emulator's Black cable will be connected to the vehicle's Blue / Brown cable
- 7-Emulator's Red cable will be connected to the vehicle's Green / Black after ignition cable. (picture3)