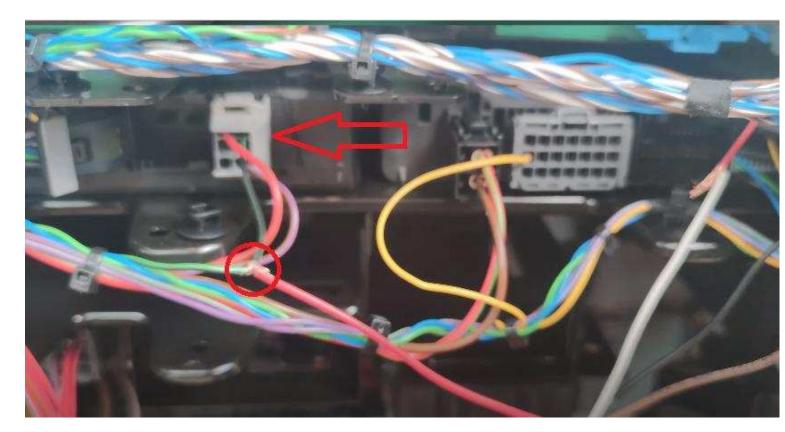

## Installation Emulator For MERCEDES Euro 6.2 ACM3

- 1-It is recommended to clean the vehicle Exhaust before the procedure.
- 2-Remove the green socket in the ACM3 socket. (picture1)
- 3-CAN cables will be connected from the star point specified below. (picture2)
- 4-Emulator Brown cable will be connected to the vehicle's White cable. (CAN LOW)
- 5-Emulator's White cable will be connected to the vehicle's Blue cable. (CAN HIGH)
- 6-Emulator's Black cable will be connected to the vehicle's Blue / Brown cable
- 7-Emulator's Red cable will be connected to the vehicle's Green / Black after ignition cable. (picture3)