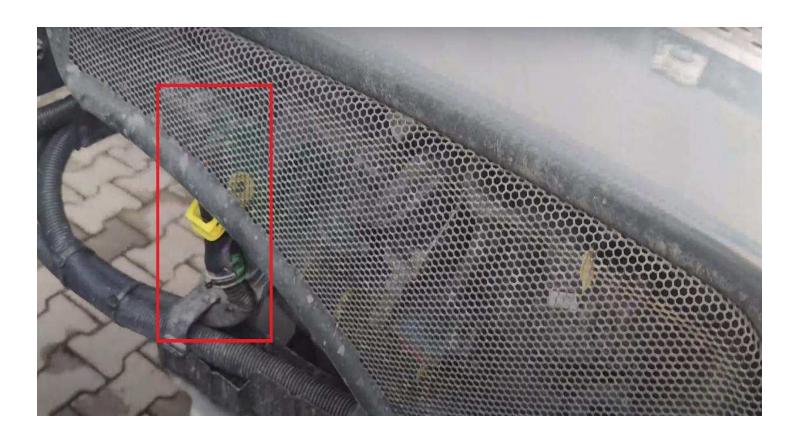

## Installation Emulator For MERCEDES Euro 6.2 ACM3

- 1-It is recommended to clean the vehicle Exhaust before the procedure.
- 2-Remove the green socket in the ACM3 socket. (picture1)
- 3-CAN cables will be connected from the star point specified below. (picture2)
- 4-Emulator Brown cable will be connected to the vehicle's White cable. (CAN LOW)
- 5-Emulator's White cable will be connected to the vehicle's Blue cable. (CAN HIGH)
- 6-Emulator's Black cable will be connected to the vehicle's Blue / Brown cable
- 7-Emulator's Red cable will be connected to the vehicle's Green / Black after ignition cable. (picture3)