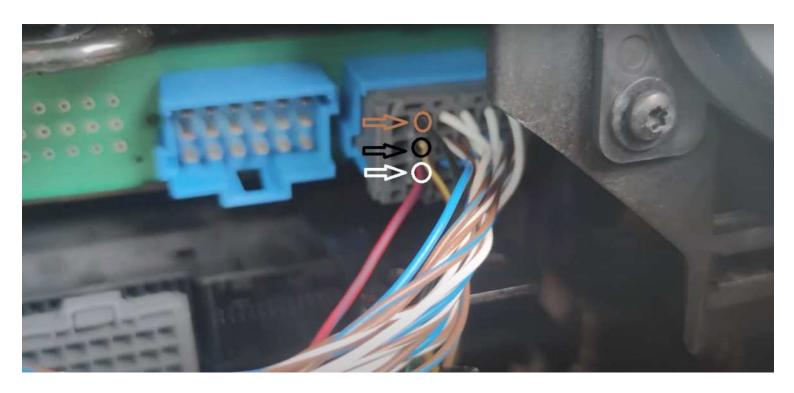

## Installation Emulator For MERCEDES Euro 6.2 ACM3

- 1-It is recommended to clean the vehicle Exhaust before the procedure.
- 2-Remove the green socket in the ACM3 socket. (picture1)
- 3-CAN cables will be connected from the star point specified below. (picture2)
- 4-Emulator Brown cable will be connected to the vehicle's White cable. (CAN LOW)
- 5-Emulator's White cable will be connected to the vehicle's Blue cable. (CAN HIGH)
- 6-Emulator's Black cable will be connected to the vehicle's Blue / Brown cable
- 7-Emulator's Red cable will be connected to the vehicle's Green / Black after ignition cable. (picture3)