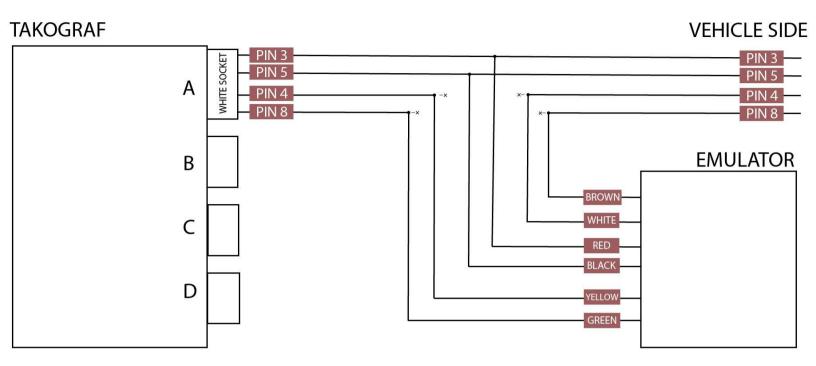

## VMAX Emulator Installation -without socket

The ignition must be off during installation. Errors should be deleted after the installation.

We recommend that you check the battery of the tachograph device before installation.