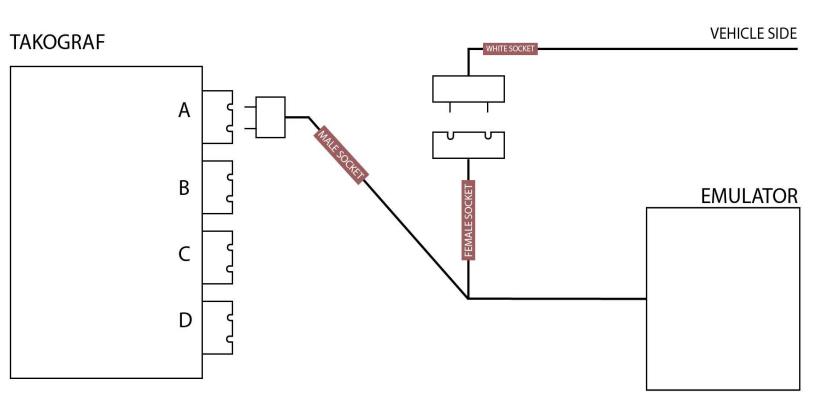

## **VMAX Emulator Installation**

- 1- Turn off the ignition.
- 2- Turn off the main switch.
- 3- Disconnect the white socket on the tachograph side.
- 4- Connect the male socket on the emulator to the location of the socket you removed on the tachograph side.

5- Connect the female socket on the emulator side to the white socket from the vehicle that you removed on the tachograph side.

6- If there is an error after assembly, you can erase your errors with the 'Can-Bus DTC Eraser' tool.