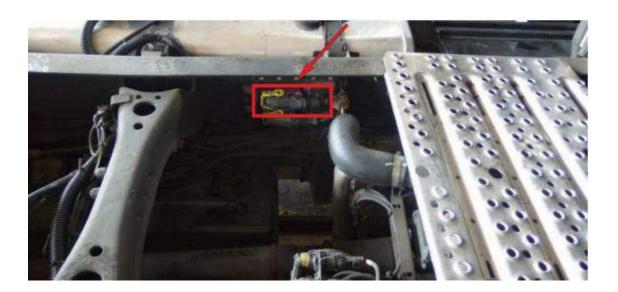

## Tadano Truck (Scania Engine) Adblue Emulator Installation

Things to do in order to install AdBlue emulator on Scania Euro 6. First, you must find adblue socket of the vehicle. Socket resides inside axle area. Located exactly inside the axle.