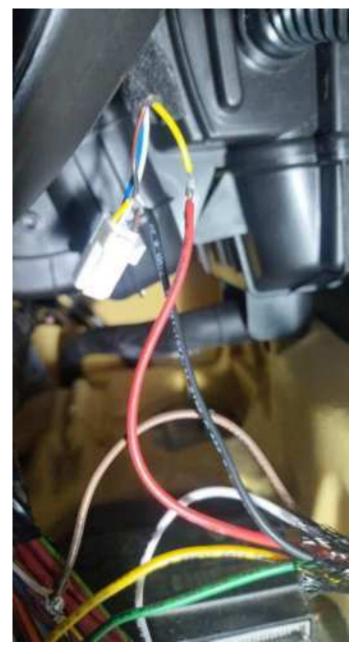

#### Vauxhall Movano SID321 ADBLUE EMULATOR INSTALLATION

1-First, you need to perform DPF Soot Level Reset and Adblue Volume Reset while the vehicle is original. Afterwards, the emulator will be mounted. After the emulator assembly, the sockets must be pulled.

Cables to be connected:

| EMULATOR SIDE | VEHICLE SIDE      |
|---------------|-------------------|
| Red cable     | Contact line      |
| Black cable   | Chassis           |
| Yellow cable  | Black white cablo |
| Green cable   | Pink white        |
| White cable   | Brown             |
| Brown cable   | White cable       |