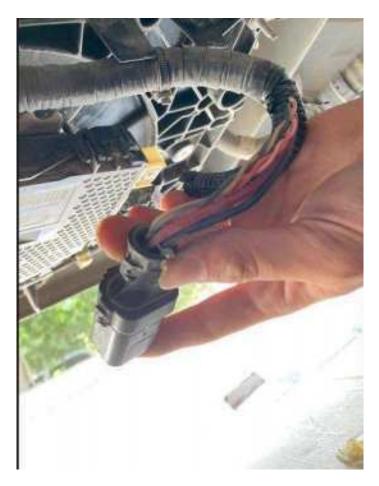

Pull out the PM sensor and downstream NOx sensor.

Pull out the big plug of the Adblue pump.

### Adblue pump

Sometimes you may need to update the engine ECU with the online clip program after the Emulator connection.

If the vehicle does not have a Black-White and Pink-White CAN line; The emulator Yellow cable should be connected to Purple-White, and the emulator Green cable should be connected to Pink-White. if your vehicle/car has the like this type adblue pump, you need to find the DCU Ecu. There is a DCU Ecu above the right front wheel. You must remove these DCU Ecu sockets.