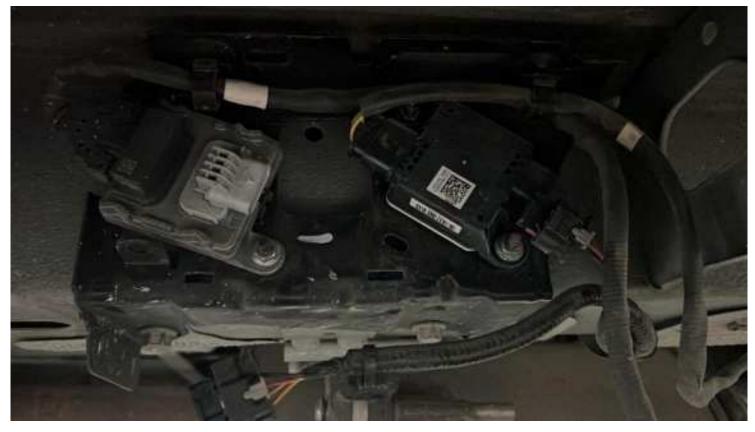

### Adblue pump

Sometimes you may need to update the engine ECU with the online clip program after the Emulator connection.

If the vehicle does not have a Black-White and Pink-White CAN line; The emulator Yellow cable should be connected to Purple-White, and the emulator Green cable should be connected to Pink-White. if your vehicle/car has the like this type adblue pump, you need to find the DCU Ecu. There is a DCU Ecu above the right front wheel. You must remove these DCU Ecu sockets.