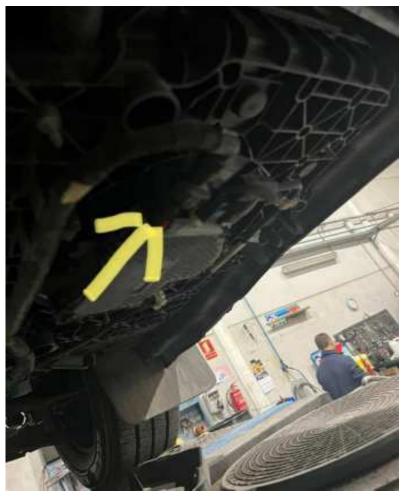

### Adblue pump

Sometimes you may need to update the engine ECU with the online clip program after the Emulator connection.

If the vehicle does not have a Black-White and Pink-White CAN line; The emulator Yellow cable should be connected to Purple-White, and the emulator Green cable should be connected to Pink-White. if your vehicle/car has the like this type adblue pump, you need to find the DCU Ecu. There is a DCU Ecu above the right front wheel. You must remove these DCU Ecu sockets.