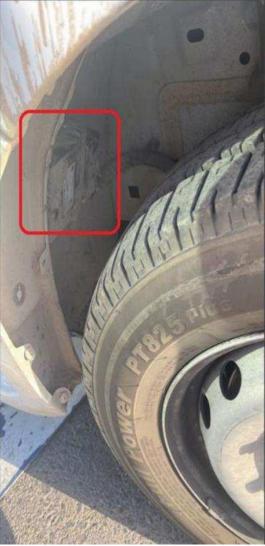

### Adblue pump

Sometimes you may need to update the engine ECU with the online clip program after the Emulator connection.

If the vehicle does not have a Black-White and Pink-White CAN line; The emulator Yellow cable should be connected to Purple-White, and the emulator Green cable should be connected to Pink-White. if your vehicle/car has the like this type adblue pump, you need to find the DCU Ecu. There is a DCU Ecu above the right front wheel. You must remove these DCU Ecu sockets.