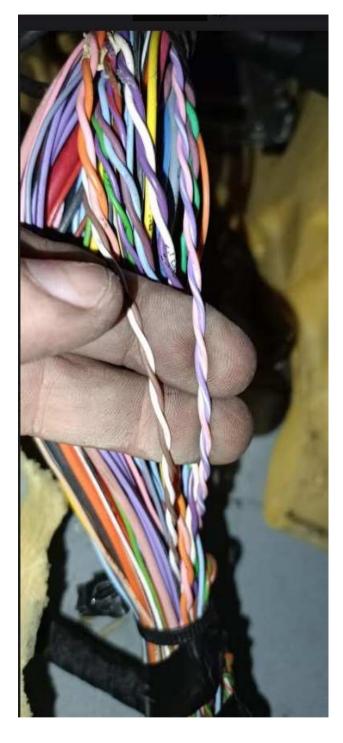

Cables to be connected:

| EMULATOR SIDE | VEHICLE SIDE      |
|---------------|-------------------|
| Red cable     | Contact line      |
| Black cable   | Chassis           |
| Yellow cable  | Black white cablo |
| Green cable   | Pink white        |
| White cable   | Brown             |
| Brown cable   | White cable       |

### Adblue pump

Sometimes you may need to update the engine ECU with the online clip program after the Emulator connection.

If the vehicle does not have a Black-White and Pink-White CAN line; The emulator Yellow cable should be connected to Purple-White, and the emulator Green cable should be connected to Pink-White. if your vehicle/car has the like this type adblue pump, you need to find the DCU Ecu. There is a DCU Ecu above the right front wheel. You must remove these DCU Ecu sockets.