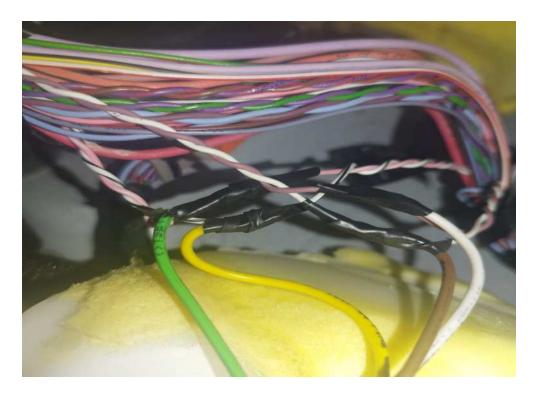

Cables to be connected:

| EMULATOR SIDE | VEHICLE SIDE      |
|---------------|-------------------|
| Red cable     | Contact line      |
| Black cable   | Chassis           |
| Yellow cable  | Black white cablo |
| Green cable   | Pink white        |
| White cable   | Brown             |
| Brown cable   | White cable       |