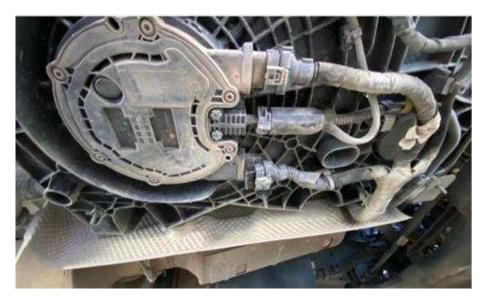

#### Vauxhall Movano SID321 ADBLUE EMULATOR INSTALLATION

1-First, you need to perform DPF Soot Level Reset and Adblue Volume Reset while the vehicle is original. Afterwards, the emulator will be mounted. After the emulator assembly, the sockets must be pulled.

Cables to be connected:

| EMULATOR SIDE | VEHICLE SIDE      |
|---------------|-------------------|
| Red cable     | Contact line      |
| Black cable   | Chassis           |
| Yellow cable  | Black white cablo |
| Green cable   | Pink white        |
| White cable   | Brown             |
| Brown cable   | White cable       |

After the emulator connection, you may need to update the engine ecu with the online clip program