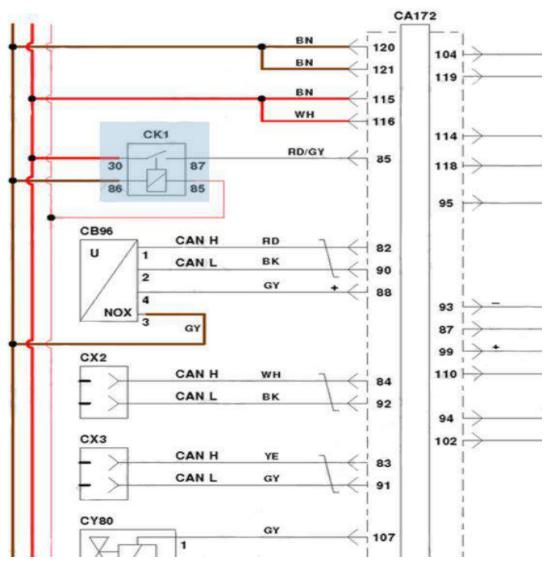

#### Connection socket "CA172" EXHAUST EMISSION MODULE

| EMULATOR     | ACM                    |
|--------------|------------------------|
| RED CABLE    | pin 85 (ignition line) |
| BLACK CABLE  | pin 120 (GND, CHASSIS) |
| YELLOW CABLE | pin 82 (CANH 0)        |
| GREEN CABLE  | pin 90 (CANL 0)        |
| BROWN CABLE  | pin 92 (CANL 1)        |
| WHITE CABLE  | pin 84 (CANH 1)        |

\*CA172 socket will be removed or this socket pin 85 will be cut and connected to the emulator part