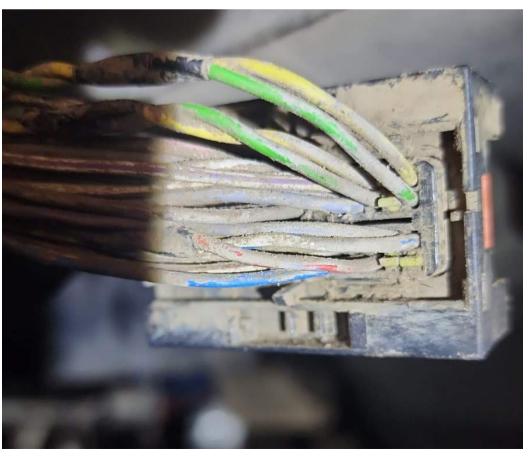

#### Connection socket "CA172" EXHAUST EMISSION MODULE

| EMULATOR     | ACM                    |
|--------------|------------------------|
| RED CABLE    | pin 85 (ignition line) |
| BLACK CABLE  | pin 120 (GND, CHASSIS) |
| YELLOW CABLE | pin 82 (CANH 0)        |
| GREEN CABLE  | pin 90 (CANL 0)        |
| BROWN CABLE  | pin 92 (CANL 1)        |
| WHITE CABLE  | pin 84 (CANH 1)        |

\*CA172 socket will be removed or this socket pin 85 will be cut and connected to the emulator part