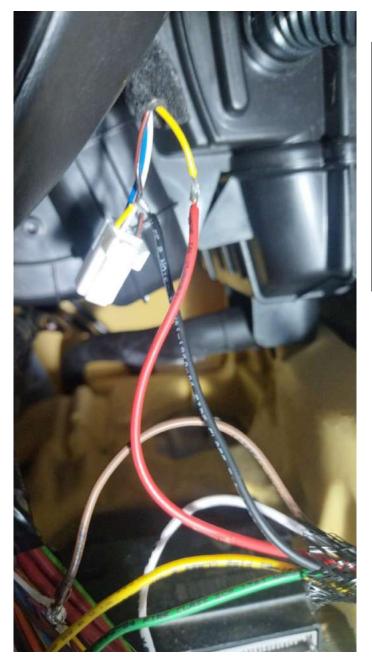

## Cables to be connected:

| EMULATOR SIDE | VEHICLE SIDE      |
|---------------|-------------------|
| Red cable     | Contact line      |
| Black cable   | Chassis           |
| Yellow cable  | Black white cablo |
| Green cable   | Pink white        |
| white cable   | Brown             |
| Brown cable   | White cable       |