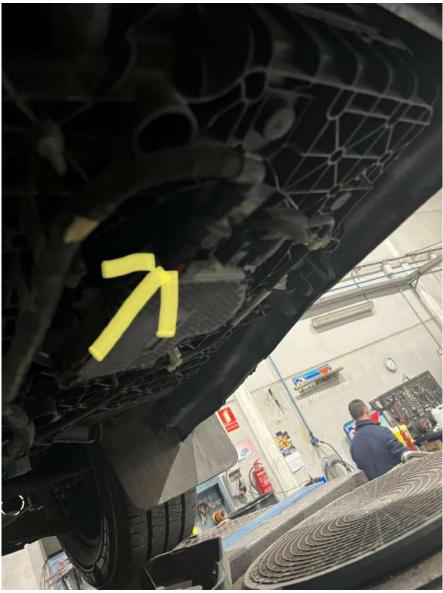

Pull out the PM sensor and downstream NOx sensor.

Pull out the big plug of the Adblue pump.

Adblue pump