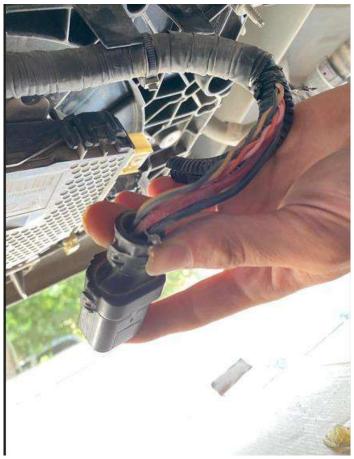

Pull out the PM sensor and downstream NOx sensor.

Pull out the big plug of the Adblue pump.

Adblue pump