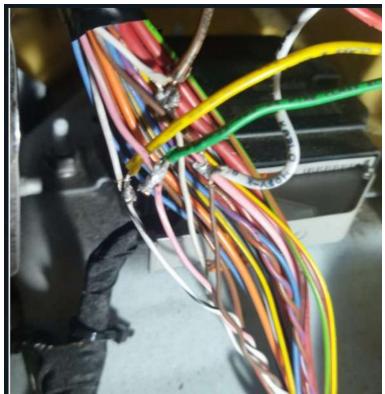

## Cables to be connected:

| EMULATOR SIDE | VEHICLE SIDE      |
|---------------|-------------------|
| Red cable     | Contact line      |
| Black cable   | Chassis           |
| Yellow cable  | Black white cablo |
| Green cable   | Pink white        |
| white cable   | Brown             |
| Brown cable   | White cable       |