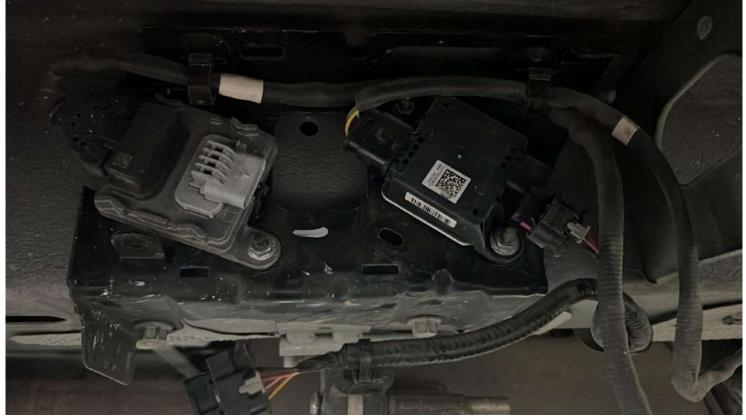

Pull out the PM sensor and downstream NOx sensor.

Pull out the big plug of the Adblue pump.

Adblue pump