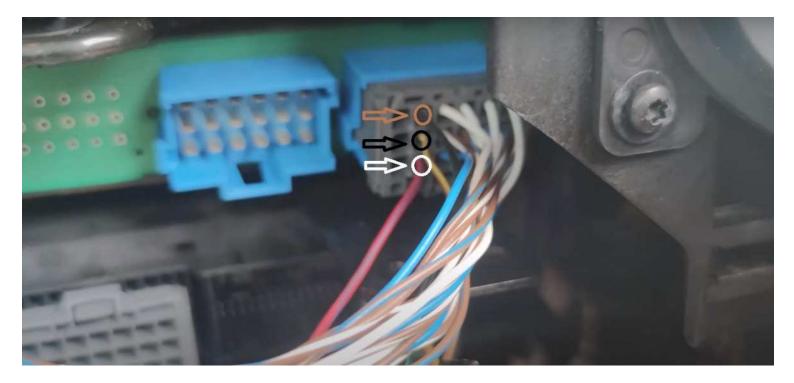

## Installation Emulator For Mitsubishi Fuso Euro 6

- 1-It is recommended to clean the vehicle Exhaust before the procedure.
- 2-Remove the green socket in the ACM3 socket. (picture1)
- 3-CAN cables will be connected from the star point specified below. (picture2)
- 4-Emulator Brown cable will be connected to the vehicle's White cable. (CAN LOW)
- 5-Emulator's White cable will be connected to the vehicle's Blue cable. (CAN HIGH)
- 6-Emulator's Black cable will be connected to the vehicle's Blue / Brown cable
- 7-Emulator's Red cable will be connected to the vehicle's Green / Black after ignition cable. (picture3)