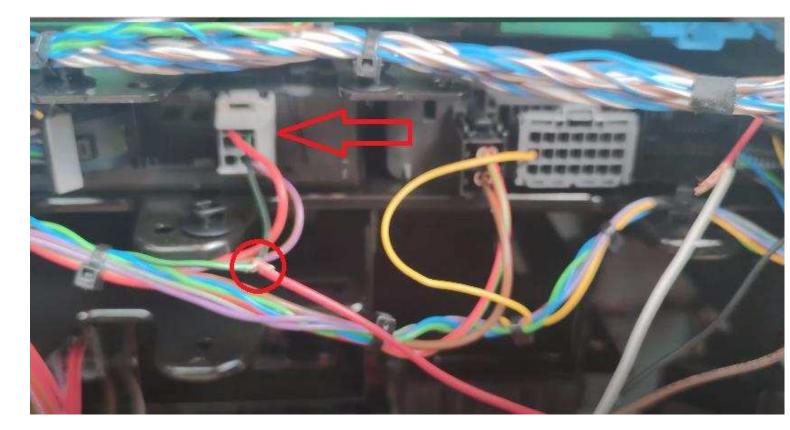

## Installation Emulator For Mitsubishi Fuso Euro 6

- 1-It is recommended to clean the vehicle Exhaust before the procedure.
- 2-Remove the green socket in the ACM3 socket. (picture1)
- 3-CAN cables will be connected from the star point specified below. (picture2)
- 4-Emulator Brown cable will be connected to the vehicle's White cable. (CAN LOW)
- 5-Emulator's White cable will be connected to the vehicle's Blue cable. (CAN HIGH)
- 6-Emulator's Black cable will be connected to the vehicle's Blue / Brown cable
- 7-Emulator's Red cable will be connected to the vehicle's Green / Black after ignition cable. (picture3)

#### NOTE: You don't remove any fuse. !!!

After the procedure, you need to remove DPF and delete Fault. "Mercedes DTC Eraser Euro 6" will help you to clear the fault.