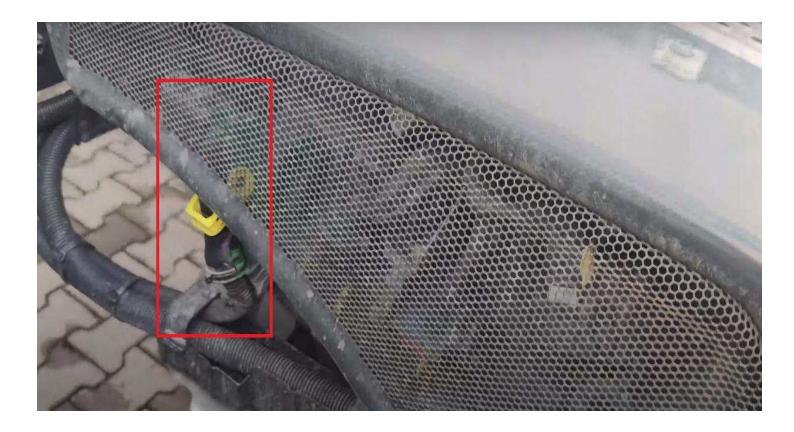

## Installation Emulator For Mitsubishi Fuso Euro 6

- 1-It is recommended to clean the vehicle Exhaust before the procedure.
- 2-Remove the green socket in the ACM3 socket. (picture1)
- 3-CAN cables will be connected from the star point specified below. (picture2)
- 4-Emulator Brown cable will be connected to the vehicle's White cable. (CAN LOW)
- 5-Emulator's White cable will be connected to the vehicle's Blue cable. (CAN HIGH)
- 6-Emulator's Black cable will be connected to the vehicle's Blue / Brown cable
- 7-Emulator's Red cable will be connected to the vehicle's Green / Black after ignition cable. (picture3)

#### NOTE: You don't remove any fuse. !!!

After the procedure, you need to remove DPF and delete Fault. "Mercedes DTC Eraser Euro 6" will help you to clear the fault.