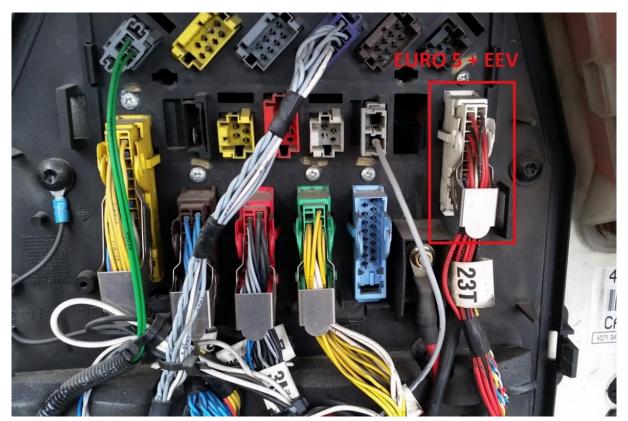

Please remove these fuses from the fuse box (DAF LF EURO 4 / EURO 5 version).

Check your fuse map to avoid any mistakes (DAF LF EURO 4 / EURO 5 version).

Locate this plug and use it to connect AdBlue emulator (DAF LF EURO 5 + EEV version).