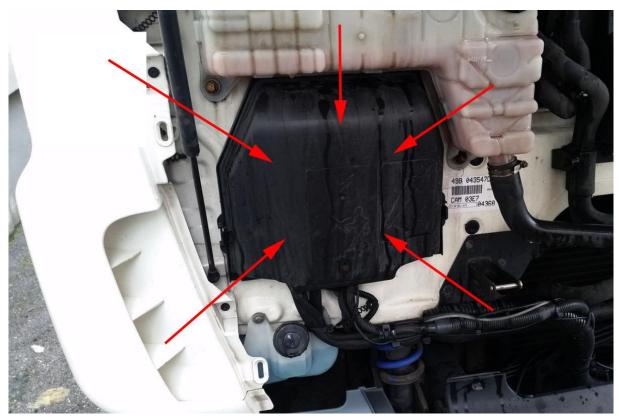

## **INSTALLATION OF ADBLUE EMULATOR FOR DAF LF EURO 5**

Please locate the junction box under the hood of your DAF LF truck (same for EURO 4 / EURO 5 and EURO 5 EEV versions).

Locate this particular plug as shown and remove it (DAF LF EURO 4 / EURO 5 version).