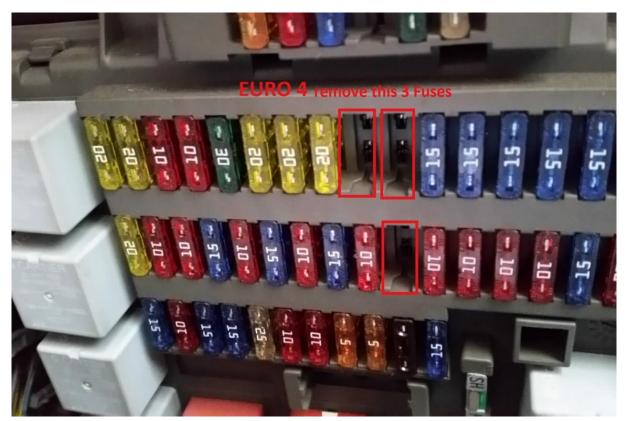

Please remove these fuses from the fuse box (DAF LF EURO 4 / EURO 5 version).

Check your fuse map to avoid any mistakes (DAF LF EURO 4 / EURO 5 version).

Locate this plug and use it to connect AdBlue emulator (DAF LF EURO 5 + EEV version).