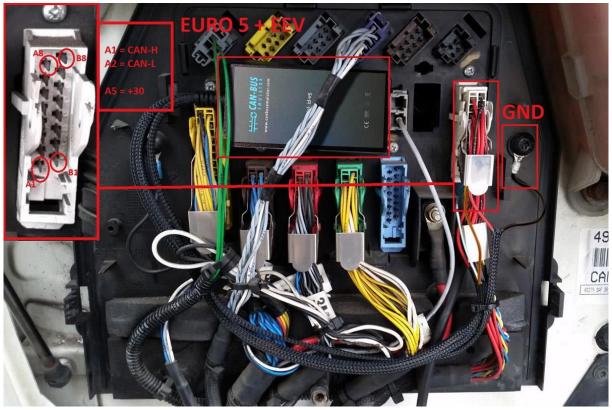

Connect AdBlue emulator CAN HIGH, CAN LOW and +30 wires to corresponding pins (DAF LF EURO 5 + EEV version).

Check your fuse map to avoid any mistakes (DAF LF EURO 5 + EEV version).

Remove these fuses from the fusebox (DAF LF EURO 5 + EEV version).