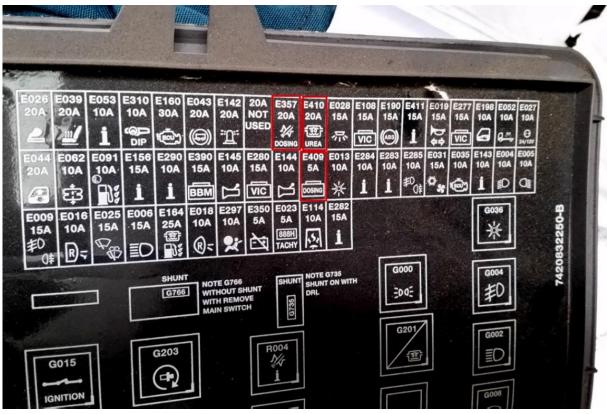

Please remove these fuses from the fuse box (DAF LF EURO 4 / EURO 5 version).

Check your fuse map to avoid any mistakes (DAF LF EURO 4 / EURO 5 version).

Locate this plug and use it to connect AdBlue emulator (DAF LF EURO 5 + EEV version).

Connect AdBlue emulator CAN HIGH, CAN LOW and +30 wires to corresponding pins (DAF LF EURO 5 + EEV version).

Check your fuse map to avoid any mistakes (DAF LF EURO 5 + EEV version).

Remove these fuses from the fusebox (DAF LF EURO 5 + EEV version).