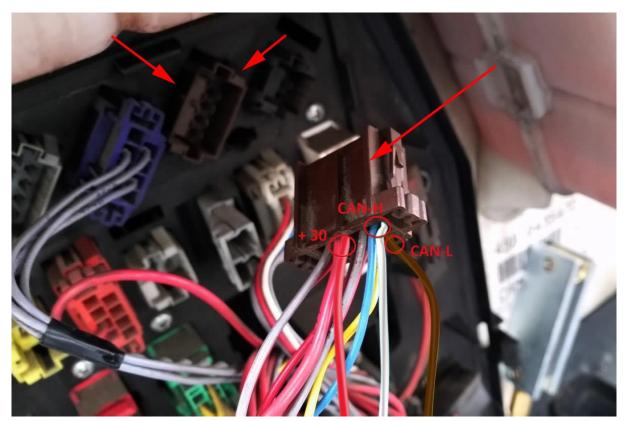

## **INSTALLATION OF ADBLUE EMULATOR FOR DAF LF EURO 5**

Please locate the junction box under the hood of your DAF LF truck (same for EURO 4 / EURO 5 and EURO 5 EEV versions).

Locate this particular plug as shown and remove it (DAF LF EURO 4 / EURO 5 version).

To connect AdBlue emulator we need to use these wires for CAN LOW, CAN HIGH and +30 connection (DAF LF EURO 4 / EURO 5 version).

GND and other connections for AdBlue emulator (DAF LF EURO 4 / EURO 5 version).