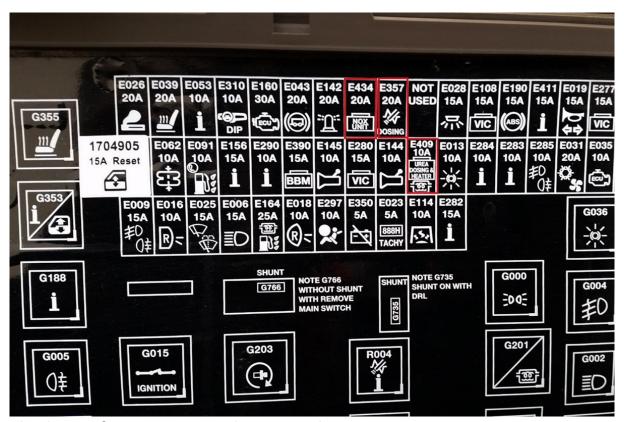

Connect AdBlue emulator CAN HIGH, CAN LOW and +30 wires to corresponding pins (DAF LF EURO 5 + EEV version).

Check your fuse map to avoid any mistakes (DAF LF EURO 5 + EEV version).

Remove these fuses from the fusebox (DAF LF EURO 5 + EEV version).