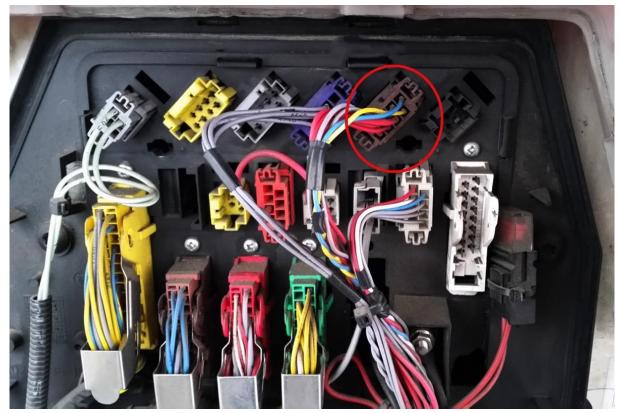

To connect AdBlue emulator we need to use these wires for CAN LOW, CAN HIGH and +30 connection (DAF LF EURO 4 / EURO 5 version).

GND and other connections for AdBlue emulator (DAF LF EURO 4 / EURO 5 version).