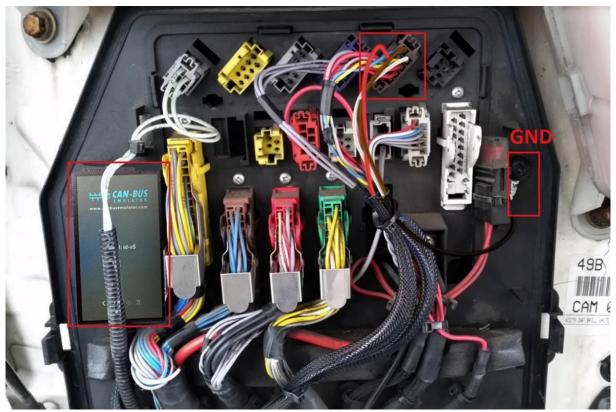

To connect AdBlue emulator we need to use these wires for CAN LOW, CAN HIGH and +30 connection (DAF LF EURO 4 / EURO 5 version).

GND and other connections for AdBlue emulator (DAF LF EURO 4 / EURO 5 version).