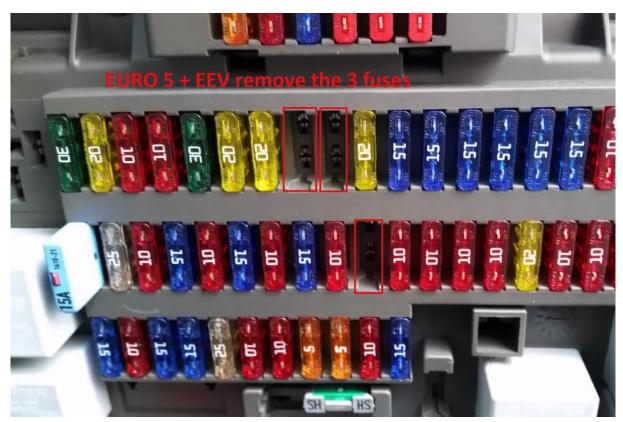

Connect AdBlue emulator CAN HIGH, CAN LOW and +30 wires to corresponding pins (DAF LF EURO 5 + EEV version).

Check your fuse map to avoid any mistakes (DAF LF EURO 5 + EEV version).

Remove these fuses from the fusebox (DAF LF EURO 5 + EEV version).