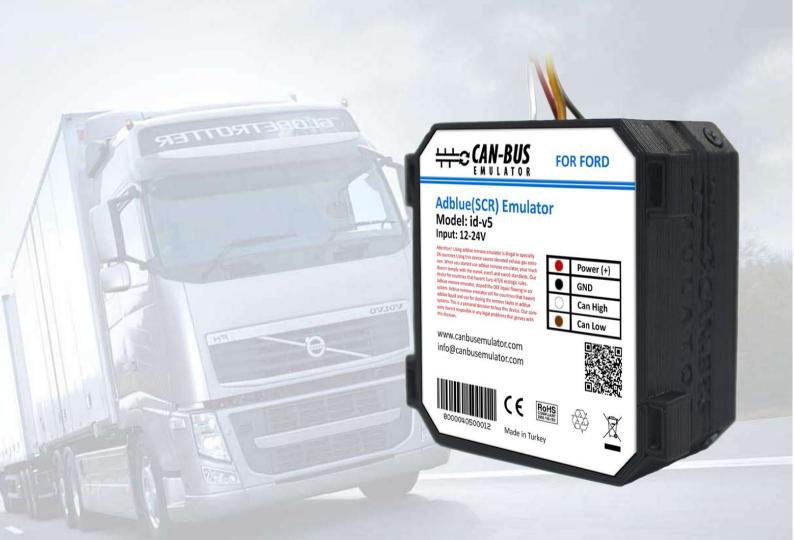

## **USER MANUAL**

**Adblue Removal Emulator for Ford Cargo** 

- www.canbusemulator.com
- +90 530 937 46 36
- erenakarsubasi

- Black cable which has white stripe -> to vehicle body chasis (terminal 31) Black Cable
- Blue cable which has black stripe (CAN Low) Emulator's brown cable
- Yellow Cable which has blue stripe ( CAN High) Emulator's white cable
- Turn off ignition
- Wait for stop everything that works with the SCR
- Disconnect the OBD Connector and install it in the colors indicated above.
- Replace the back of the OBD connector.
- 4 Chasis Black Cable which has white stripe 6 CAN High Yellow Cable which has blue stripe
- 14 CAN Low Blue Cable which has black stripe
- Connect the red voltage lead to the ignition voltage.(terminal 15)
- Remove the terminal 15 and 30 fuses you can see in the picture.
- Switch on the ignition and check the adblue level in the display. 50% or 70% will appear.
- Erase with Diagnostic tools if there are any fault records.
- That's all