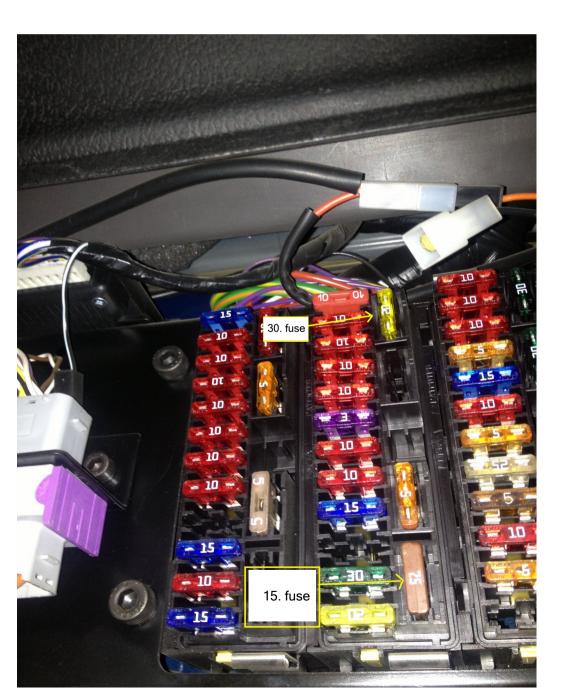

## **USER MANUAL**

**Adblue Removal Emulator for Ford Cargo** 

- www.canbusemulator.com
- +90 530 937 46 36
- erenakarsubasi

- Black cable which has white stripe -> to vehicle body chasis (terminal 31) Black Cable
- Blue cable which has black stripe (CAN Low) Emulator's brown cable
- Yellow Cable which has blue stripe ( CAN High) Emulator's white cable
- Turn off ignition
- Wait for stop everything that works with the SCR
- Disconnect the OBD Connector and install it in the colors indicated above.
- Replace the back of the OBD connector.
- 4 Chasis Black Cable which has white stripe 6 CAN High Yellow Cable which has blue stripe
- 14 CAN Low Blue Cable which has black stripe
- Connect the red voltage lead to the ignition voltage.(terminal 15)
- Remove the terminal 15 and 30 fuses you can see in the picture.
- Switch on the ignition and check the adblue level in the display. 50% or 70% will appear.
- Erase with Diagnostic tools if there are any fault records.
- That's all