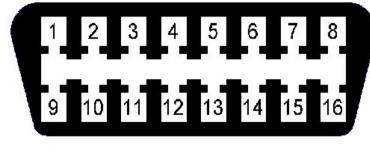

## **USER MANUAL**

**Adblue Removal Emulator for Ford Cargo** 

- www.canbusemulator.com
- +90 530 937 46 36
- erenakarsubasi

- Black cable which has white stripe -> to vehicle body chasis (terminal 31) Black Cable
- Blue cable which has black stripe (CAN Low) Emulator's brown cable
- Yellow Cable which has blue stripe ( CAN High) Emulator's white cable
- Turn off ignition
- Wait for stop everything that works with the SCR
- Disconnect the OBD Connector and install it in the colors indicated above.
- Replace the back of the OBD connector.
- 4 Chasis Black Cable which has white stripe 6 CAN High Yellow Cable which has blue stripe
- 14 CAN Low Blue Cable which has black stripe
- Connect the red voltage lead to the ignition voltage.(terminal 15)
- Remove the terminal 15 and 30 fuses you can see in the picture.
- Switch on the ignition and check the adblue level in the display. 50% or 70% will appear.
- Erase with Diagnostic tools if there are any fault records.
- That's all