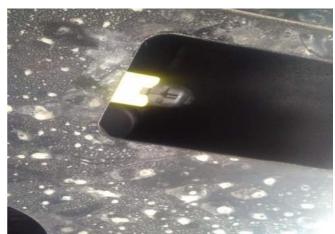

After then insert the Adblue emulator into the OBD socket.

Then, as in the picture, unplug the Adblue pump's socket.