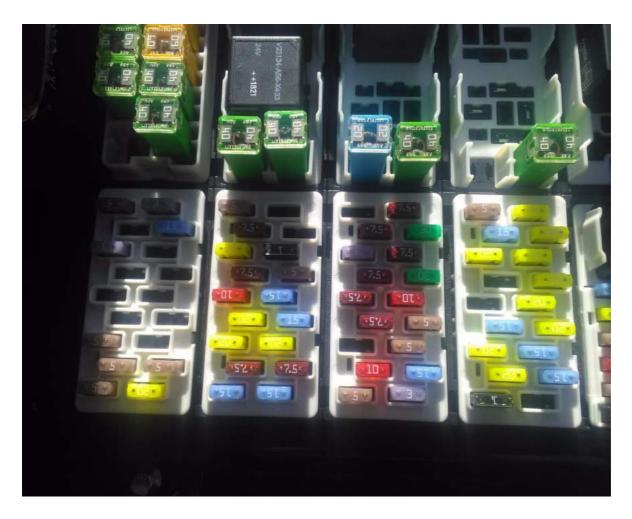

## Ford Euro 5.5 Adblue Cancel Emulator User Guide

Firstly the vehicle must not be working. Then, as shown above, the fuse box is opening and the fuse that writes the Nox sensor in the vehicle booklet is take off.(It can be 33 or 36 numbered).