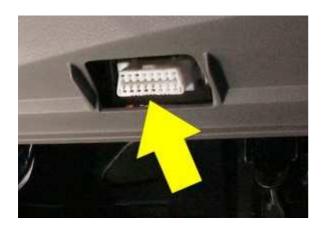

After then insert the Adblue emulator into the OBD socket.

Then, as in the picture, unplug the Adblue pump's socket.

## Ford Euro 5.5 Adblue Cancel Emulator User Guide

After then you can running the vehicle.

The OBD socket is show in the following illustration.

You should definitely cancel the DPF after assembly the Adblue cancel emulator.