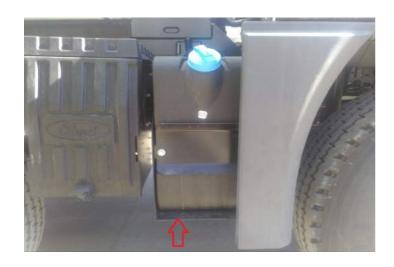

After then insert the Adblue emulator into the OBD socket.

Then, as in the picture, unplug the Adblue pump's socket.