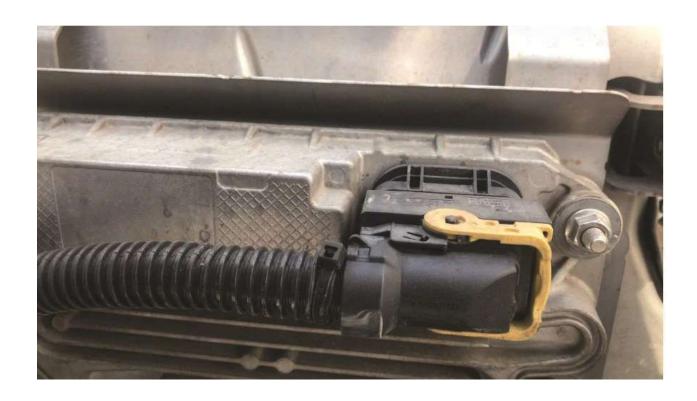

After the process, the socket should be left unplugged or, alternatively, the emulator can be connected to the vehicle side by cutting Pin16 and attaching the Red cable.

You should definitely cancel the DPF after installing the Adblue Removal Emulator