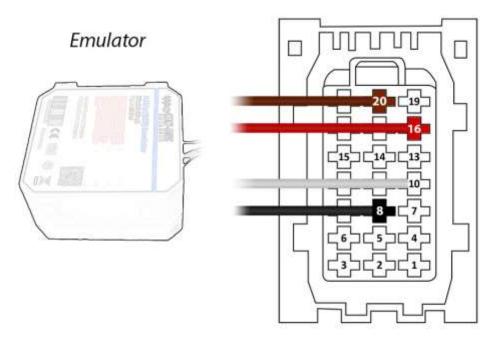

## **AKIA ADBLUE EMULATOR INSTALLATION**

Brown (Emulator side) > Pin20 on the socket side Red (Emulator side) > Pin16 on the socket side White (Emulator side) > Pin10 on the socket side Black (Emulator side) > Pin8 on the socket side