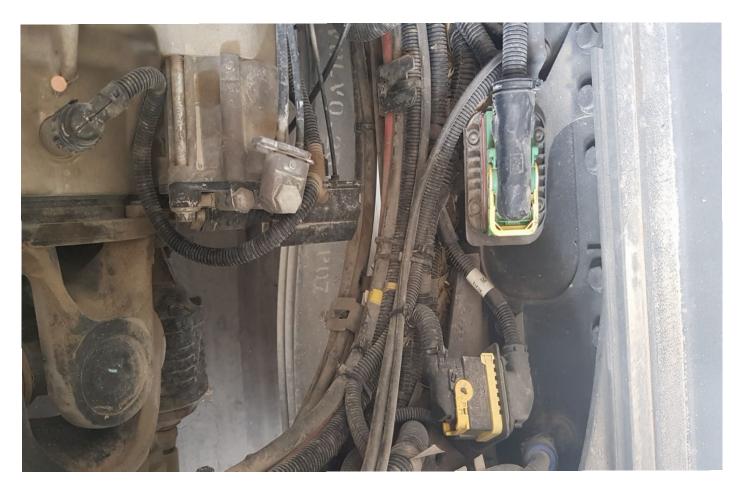

NOTE: All cables will be connected in parallel. NOx sockets need to be removed (input and output NOx socket).

After the installation is finished, all error codes must be deleted. "DTC ERASER EURO6 VOLVO" will help you to clear errors.