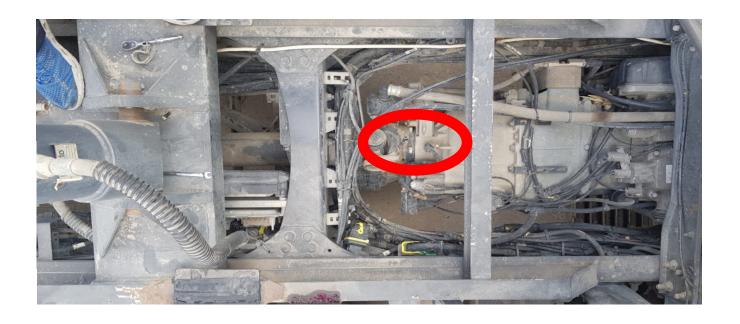

## Installation Emulator For VOLVO Euro 6

Exhaust cleaning and soot reset should be done while the vehicle is original. otherwise, there may be soot level accumulation after emulator installation.

| Socket  1. pin Green> 5. pin Yellow>         |     |
|----------------------------------------------|-----|
| 55. pin White (GND)3. pin White / Purple (+) | ` ' |

NOTE: All cables will be connected in parallel. NOx sockets need to be removed (input and output NOx socket).

After the installation is finished, all error codes must be deleted. "DTC ERASER EURO6 VOLVO" will help you to clear errors.