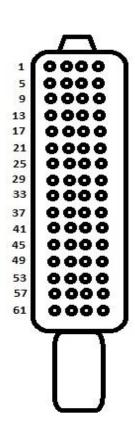

## Installation Emulator For VOLVO Euro 6

Exhaust cleaning and soot reset should be done while the vehicle is original. otherwise, there may be soot level accumulation after emulator installation.

| Socket  1. pin Green> 5. pin Yellow>         |     |
|----------------------------------------------|-----|
| 55. pin White (GND)3. pin White / Purple (+) | ` ' |