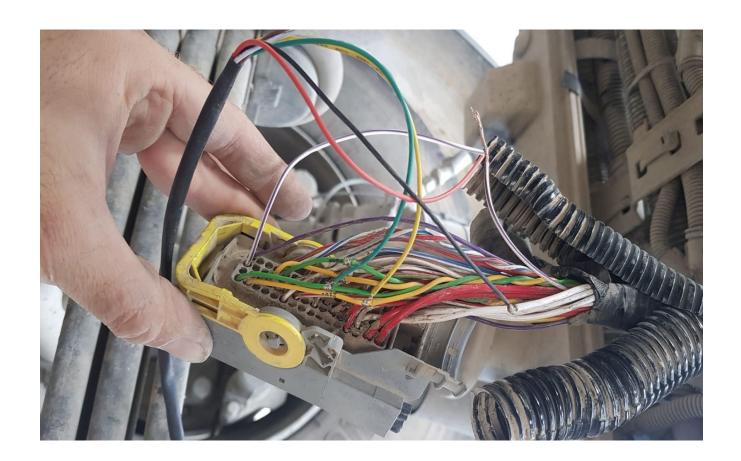

## Installation Emulator For VOLVO Euro 6

Exhaust cleaning and soot reset should be done while the vehicle is original. otherwise, there may be soot level accumulation after emulator installation.

| Socket  1. pin Green> 5. pin Yellow>         |     |
|----------------------------------------------|-----|
| 55. pin White (GND)3. pin White / Purple (+) | ` ' |