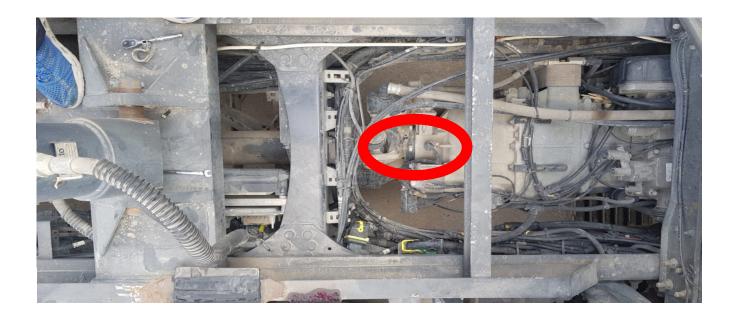

NOTE: All cables will be connected in parallel. NOx sockets need to be removed (input and output NOx socket).

www.canbusemulator.com/en