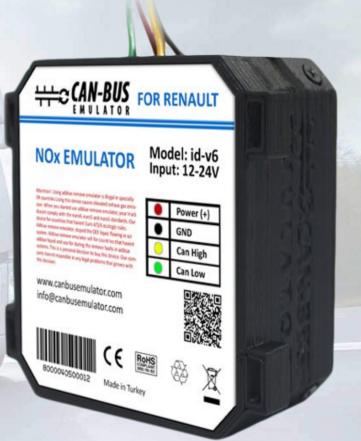

| Socket                    | Emulator          |
|---------------------------|-------------------|
| 1. pin Green>             | To Green Cable    |
| 5. pin Yellow>            | To Yellow cable   |
| 55. pin White (GND)       | > Black cable (-) |
| 3. pin White / Purple (+) | > Red cable (+)   |