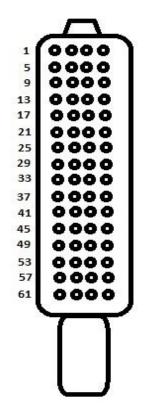

| Socket                    | Emulator          |
|---------------------------|-------------------|
| 1. pin Green>             | To Green Cable    |
| 5. pin Yellow>            | To Yellow cable   |
| 55. pin White (GND)       | > Black cable (-) |
| 3. pin White / Purple (+) | > Red cable (+)   |