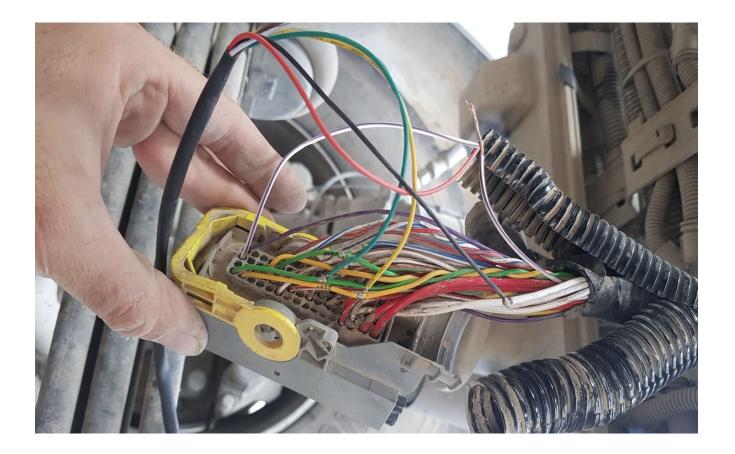

| Socket                    | Emulator          |
|---------------------------|-------------------|
| 1. pin Green>             | To Green Cable    |
| 5. pin Yellow>            | To Yellow cable   |
| 55. pin White (GND)       | > Black cable (-) |
| 3. pin White / Purple (+) | > Red cable (+)   |

NOTE: All cables will be connected in parallel. NOx sockets need to be removed (input and output NOx socket).

www.canbusemulator.com/en