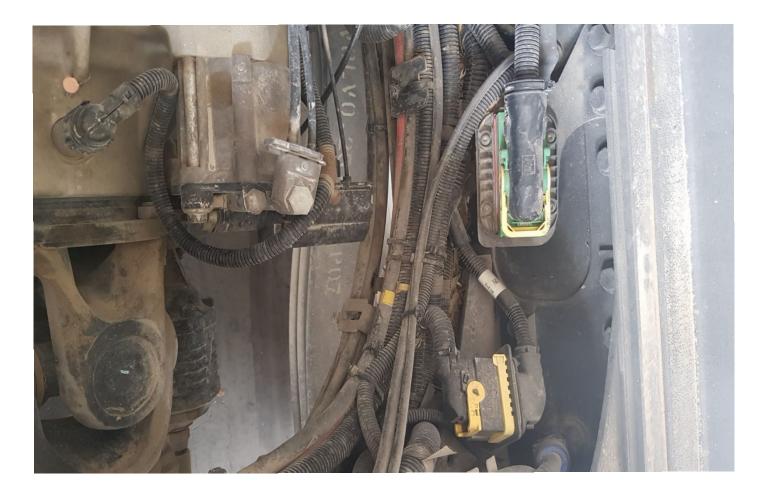

NOTE: All cables will be connected in parallel. NOx sockets need to be removed (input and output NOx socket).

www.canbusemulator.com/en