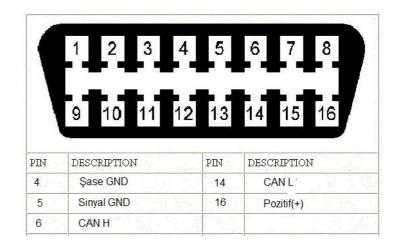

## **Required Instructions**

First of all the vehicle should not be working. Then open the fuse box as shown above and remove fuse 33 and fuse 36 at the marked location. Then the black cable (GND) of the Adblue emulator is connected to the 4th pin from the back of the -OBD socket, the red wire (positive +) - 16. pin, white wire (CAN H) - 6. Pin and brown cable (CAN L) -14. Connect the pine. You can then run the vehicle.

The OBD socket is shown in the picture below.

NOTE: If the Emulator does not work in this connection, the emulator must be connected to the GND cable to the 5th pin.