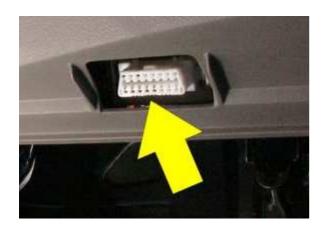

The OBD socket is shown in the picture below.

NOTE: If the Emulator does not work in this connection, the emulator must be connected to the GND cable to the 5th pin.