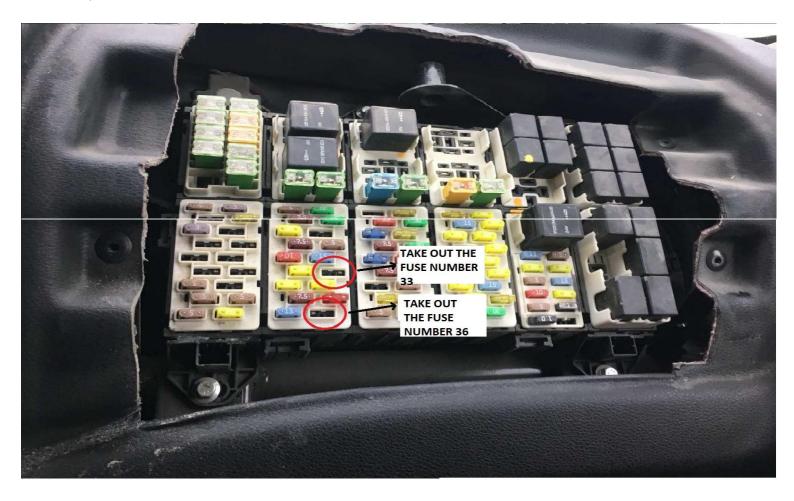

## **Required Instructions**

First of all the vehicle should not be working. Then open the fuse box as shown above and remove fuse 33 and fuse 36 at the marked location. Then the black cable (GND) of the Adblue emulator is connected to the 4th pin from the back of the -OBD socket, the red wire (positive +) - 16. pin, white wire (CAN H) - 6. Pin and brown cable (CAN L) -14. Connect the pine. You can then run the vehicle.